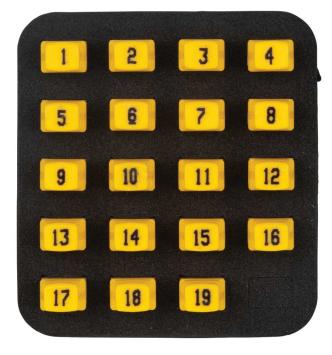

## LanMap<sup>™</sup> Kit

The Klein Tools LanMap provides an efficient way to identify RJ45 connections in multiple locations. Working in conjunction with Klein's VDV Scout Pro Tester, the kit can identify up to 19 different locations. For use with various Klein Scout® Pro and Commander<sup>™</sup> series of cable testers.