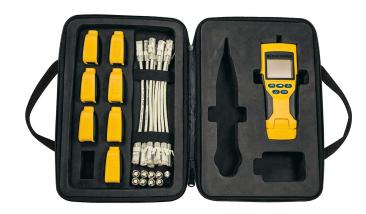

## Scout<sup>™</sup> Pro 2 Tester with Test-n-Map<sup>™</sup> Remote Kit, Adapters, Cables

The Scout® Pro 2 Tester and Test-n-Map™ Remote Kit is a versatile voice/data/video cable tester that locates and tests coax, data and telephone cables. The Test-n-Map™ Remotes save time by testing, mapping and identifying a location in a single step! With this kit, you can ensure fast and accurate cable installations each time.

## **Specifications**

| Application:                   | Cable Testing                                                                                                                                                           | Overall Length:       | 2" (5.1 cm)                                                                                                               |
|--------------------------------|-------------------------------------------------------------------------------------------------------------------------------------------------------------------------|-----------------------|---------------------------------------------------------------------------------------------------------------------------|
| Overall Height:                | 9" (22.9 cm)                                                                                                                                                            | Batteries:            | 1 x 9V                                                                                                                    |
| Connection & Adapter Types:    | (8) Coax Push-on F Adapters                                                                                                                                             | Display:              | LCD                                                                                                                       |
| Multiple Style Tone Generator: | Yes (4)                                                                                                                                                                 | Cable Type:           | RJ11/12, RJ45 and F-connector terminated                                                                                  |
| Cable Identification:          | Includes 8; Supports up to 19 remote locators                                                                                                                           | Test & Measure Types: | Continuity; Miswire Detection; Open Fault<br>Detection; Short Fault Detection; Split Pairs<br>Detection; Shield Detection |
| Included:                      | VDV501-098 Tester, (8) Test-n-Map <sup>™</sup><br>Remotes, Coax Barrel F-Adapter, (8) Coax<br>Push-on F-Adapters, (8) RJ45 Test<br>Cables,1 x 9V Battery, Carrying Case | Weight:               | 3.94 lb (1.8 kg)                                                                                                          |