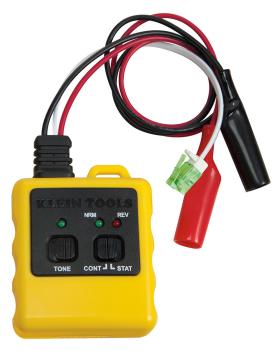

## **TONEcube Tone Generator**

The Klein Tools Tone Cube Tone Generator lets you trace wire paths and identify cables in common wiring systems. The heavy-duty leads feature dualmodular plugs that connect to both RJ11 and RJ45 jacks. Can be used with other manufacturers' analog tone probes.

## **Specifications**

| Application:           | Wire Toning     | Special Features:       | Heavy-Duty Leads               |
|------------------------|-----------------|-------------------------|--------------------------------|
| Batteries:             | 1 x 9V          | Battery Life:           | Active: 120 hr; Standby: 4 yr. |
| Low Battery Indicator: | Yes             | Power On LED Indicator: | Yes                            |
| Auto-Power Off:        | Yes             | Continuity Testing:     | Yes                            |
| Tones:                 | 5               | Overall Length:         | 1.422" (3.6 cm)                |
| Overall Height:        | 2.703" (6.9 cm) | Overall Width:          | 2.5" (6.4 cm)                  |
| Weight:                | 5 oz (141 g)    |                         |                                |