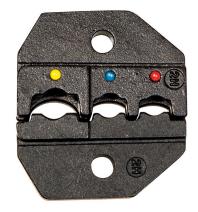

## Crimp Die Set Insulated Terms, AWG 10-22

Klein Tools' VDV205-035 Die Set is for use with Klein's VDV200-010 Insulated Terminals (sold separately). Made from induction hardened high-carbon steel for durability and long life. Designed to be easy to change from one to the next.

## **Specifications**

| Die Set: Insulated Terminals, AWG 10-22 Nest Dimen | AWG 20-18/16-14/12-10 DIN 0.5-1.5-2.5 4 - 6 mm |
|----------------------------------------------------|------------------------------------------------|
|----------------------------------------------------|------------------------------------------------|