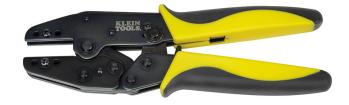

## Ratcheting Crimper Frame

Klein Tools' professional CATV, Electrical, Home Theater, Satellite and Security System ratcheting crimper frame with optional dies is perfect for fast, reliable connector installations. Full-cycle ratchet action assures a complete, precise crimp every cycle. It has a preset tension for optimum performance.

## **Specifications**

| Handle Color: | Black/Yellow | Overall Length: | 8.75" (22.2 cm) |
|---------------|--------------|-----------------|-----------------|
|               |              |                 |                 |
|               |              |                 |                 |