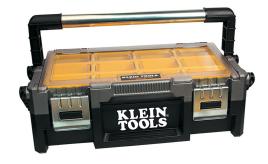

## 18-Compartment VDV ProTech™ Transport Tool Case

Keeps connectors and tools organized - lightweight tool case features two separate levels of organization, with removable compartments for small parts and hand tools. It's the best way to keep all your pieces right where you want them. The outer case of the VDV ProTech™ Transport Tool Case is built with the worksite in mind. The top compartment swivels to provide access to the lower compartment allowing you to see connectors and tools simultaneously.