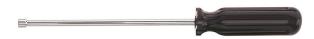

## 3/16-Inch Nut Driver 6-Inch Hollow Shaft

Get to those deeply recessed bolts and studs with Klein's 6" (152 mm) nut driver. The hollow shaft fits over extra-long bolts and studs. The smooth Comfordome handle fits comfortably in the palm of the hand. The color coded handle makes this tool easy to find in your tool bag.

## **Specifications**

| Measurement Standard: | SAE              | Nut Driver Sizes: | 3/16"         |
|-----------------------|------------------|-------------------|---------------|
| Magnetic:             | Νο               | Shaft Length:     | 6" (15.2 cm)  |
| Insulated:            | No               | Handle Color:     | Black         |
| Overall Length:       | 9.625" (24.5 cm) | Weight:           | 2.4 oz (68 g) |