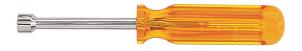

## 5/32-Inch Nut Driver, 3-Inch Hollow Shaft

Work in close quarters with Klein's 3" (76 mm) nut driver. The hollow shaft is ideal when working on stacked circuit boards or other long bolt applications. The smooth Comfordome handle fits comfortably in the palm of the hand. Color coded handle make this tool easy to find in your tool bag.

## **Specifications**

| Measurement Standard: | SAE            | Nut Driver Sizes: | 5/32"         |
|-----------------------|----------------|-------------------|---------------|
| Magnetic:             | No             | Shaft Length:     | 3" (7.6 cm)   |
| Insulated:            | No             | Handle Color:     | Amber         |
| Overall Length:       | 6.5" (16.5 cm) | Weight:           | 1.6 oz (45 g) |