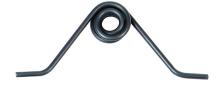

## Replacement Spring for 1100L, 1102S, J1100L, J1102S

## **Specifications**

| Type:             | Replacement Spring | Application: | Replacement Spring for Cat. Nos. 1100L, J1100L, 1102S, J1102S, 2100L, J2100L, 2102S, J2102S, 2103, J2103S, J2104L and J2106S |
|-------------------|--------------------|--------------|------------------------------------------------------------------------------------------------------------------------------|
| Special Features: | Left and Straight  | Material:    | Metal                                                                                                                        |
| Weight:           | 0.72 oz (20.4 g)   |              |                                                                                                                              |