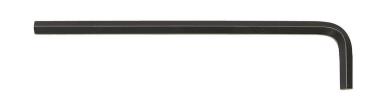

## Long-Arm Hex-Key, 10 mm

Klein Hex Keys are designed for a precise fit in sockets, preventing slippage and stripping of the socket. Works well in versatile applications such as hard to reach spaces or high-torque situations. Manufactured with top-grade alloy steel and rust/corrosion resistant surfaces for added durability.

## **Specifications**

| Measurement Standard: | Metric          | Hex Size:        | 10 mm            |
|-----------------------|-----------------|------------------|------------------|
| Short Arm Length:     | 1.938" (4.9 cm) | Long Arm Length: | 7.125" (18.1 cm) |
| Weight:               | 4 oz (113 g)    |                  |                  |