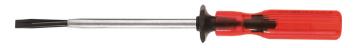

## Slotted Screw Holding Screwdriver 6-Inch

Start and drive 1/4-Inch slotted screws with one hand. Great when you're working in hard-to-reach places.

## **Specifications**

| Тір Туре:     | Screw Holding | Magnetic:        | No              |
|---------------|---------------|------------------|-----------------|
| Tip Size:     | 1/4" (6.4 mm) | Shank Type:      | Round           |
| Shank Length: | 6" (15.2 cm)  | Material:        | Steel           |
| Insulated:    | Νο            | Handle Material: | Plastic         |
| Handle Color: | Red           | Overall Length:  | 9.75" (24.8 cm) |
| Weight:       | 2.4 oz (68 g) |                  |                 |