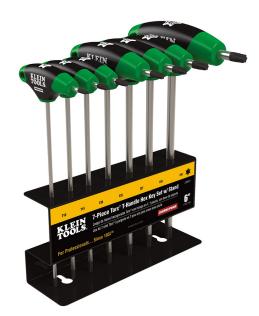

## Catalog No. JTH67T

Hex Key Set, TORX® T-Handle, 6-Inch with Stand, 7-Piece

T-Handle hex key design delivers maximum power. Soft touch grips for maximum control and comfort. Sizes laser etched on blade. Treated steel for rust and corrosion resistance.

## **Specifications**

| Measurement Standard: | TORX            | Handle Color: | Black/Green                                                                                                                                                                                  |
|-----------------------|-----------------|---------------|----------------------------------------------------------------------------------------------------------------------------------------------------------------------------------------------|
| Blade Length:         | 6" (15.2 cm)    | Included:     | T10 (Cat No. JTH6T10), T15 (Cat No.<br>JTH6T15), T20 (Cat No. JTH6T20), T25<br>(Cat No. JTH6T25), T27 (Cat No.<br>JTH6T27), T30 (Cat No. JTH6T30), T40<br>(Cat No. JTH6T40), and Metal Stand |
| Weight:               | 1.3 lb (0.6 kg) |               |                                                                                                                                                                                              |