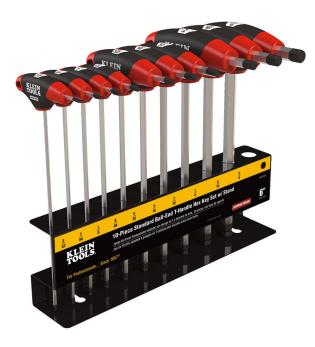

## Catalog No. JTH610EB

## Hex Key Set, SAE Ball-End T-Handle, 6-Inch, with Stand, 10-Piece

T-handle hex key design delivers maximum power. Soft touch grips for maximum control and comfort. Sizes laser etched on blade. Treated steel for rust and corrosion resistance.

## **Specifications**

| Measurement Standard: | SAE             | Size:             | 3/32", 7/64", 1/8", 9/64", 5/32", 3/16",7/32",<br>1/4", 5/16", 3/8" |
|-----------------------|-----------------|-------------------|---------------------------------------------------------------------|
| End:                  | Ball            | Handle Color:     | Black/Red                                                           |
| Blade Length:         | 6" (15.2 cm)    | Number of Pieces: | 10                                                                  |
| Weight:               | 3.0 lb (1.4 kg) |                   |                                                                     |