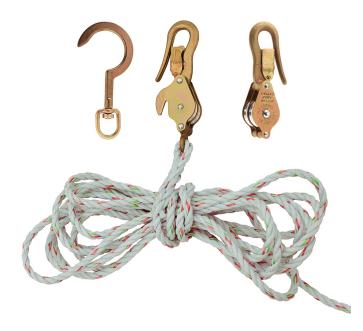

## Block and Tackle, Spliced to Block 268, w/Hook 259

All Klein block and tackle use high-quality, 3/8" (10 mm) diameter rope. Light, galvanized-steel shell blocks are fitted with snubbing hooks to hold the load. This package features two blocks with a swivel anchor hook with a maximum safe load is 750 lbs. (340 kg).

## **Specifications**

| Material:      | Galvanized-Steel Shell Blocks, Aluminum<br>Alloy Bushings, Nylon Rope | Hook Type:         | Guarded         |
|----------------|-----------------------------------------------------------------------|--------------------|-----------------|
| Rope Material: | Nylon                                                                 | Rope Diameter:     | 3/8" (9.53 mm)  |
| Rope Length:   | 25'                                                                   | Maximum Safe Load: | 750 lb (340 kg) |
| Included:      | H268 Block; 259 Snap Hook; 25' Rope                                   | Weight:            | 3.0 lb (1.4 kg) |