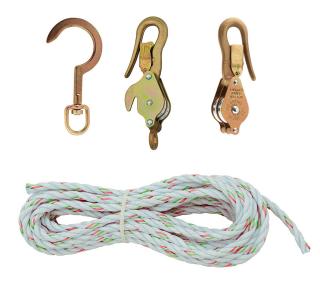

## Block and Tackle, Spliced to Block 268, w/Hook 259

All Klein block and tackle use high-quality, 3/8-Inch (10 mm) diameter rope. Light, galvanized-steel shell blocks are fitted with snubbing hooks to hold the load. This package features two blocks with a swivel Klein hook Cat. No. 259 with a maximum safe load of 750-Pound (340 kg).

## **Specifications**

| Overall Length:    | 12.33           | Overall Height: | 4.41                                                                  |
|--------------------|-----------------|-----------------|-----------------------------------------------------------------------|
| Overall Width:     | 4.5             | Material:       | Galvanized-Steel Shell Blocks, Aluminum<br>Alloy Bushings, Nylon Rope |
| Hook Type:         | Guarded         | Rope Material:  | Nylon                                                                 |
| Rope Diameter:     | 3/8" (9.53 mm)  | Rope Length:    | 25'                                                                   |
| Maximum Safe Load: | 750 lb (340 kg) | Weight:         | 3.0 lb (1.4 kg)                                                       |