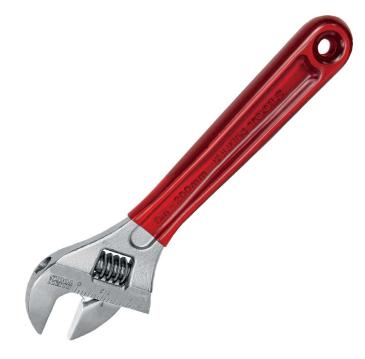

## Adjustable Wrench, Extra Capacity 8-Inch

The Klein Tools adjustable wrench is designed with smaller size but the ability to handle heavy-duty jobs. This wrench is manufactured from heat-treated alloy steel for strength and has a high polish chrome finish. It also features a lightweight 8-inch design with an extra-capacity jaw.

## **Specifications**

| Туре:             | Extra Capacity Adjustable Wrench               | Application:    | Turning Fasteners |
|-------------------|------------------------------------------------|-----------------|-------------------|
| Special Features: | Extra Capacity Size for use in Confined Spaces | Jaw Capacity:   | 1.125" (2.9 cm)   |
| Overall Length:   | 8.25" (21 cm)                                  | Overall Height: | 0.5" (1.3 cm)     |
| Overall Width:    | 2.25" (5.7 cm)                                 | Material:       | Steel             |
| Handle Color:     | Transparent Red                                | Handle Finish:  | Plastic-Dipped    |
| Handle Length:    | 5.5" (14 cm)                                   | Weight:         | 10.6 oz (300 kg)  |