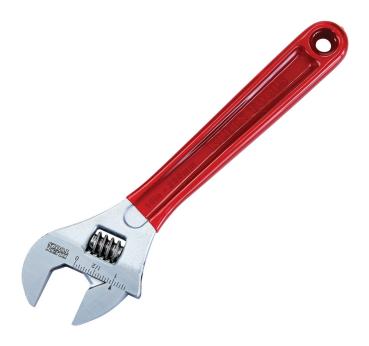

## Adjustable Wrench Extra Capacity, 10-Inch

The Klein Tools adjustable wrench is designed with smaller size but the ability to handle heavy-duty jobs. This wrench is manufactured from heattreated alloy steel for strength and has a high polish chrome finish. It also features a lightweight 10-inch design with an extra-capacity jaw.

## **Specifications**

| Jaw Capacity: | 1.3125" (3.3 cm) | Overall Length: | 10.25" (26 cm) |
|---------------|------------------|-----------------|----------------|
| Handle Color: | Transparent Red  | Handle Finish:  | Plastic-Dipped |
| Weight:       | 1.1 lb (0.5 kg)  |                 |                |