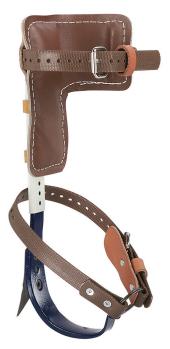

## Catalog No. CN1986AR

Pole Climbers with 1-9/16-Inch Gaffs-Complete Set

Klein's Pole Climber set includes the pads, steel sleeves, leg irons, gaffs, split rings and nylon calf and ankle straps. The secure sleeve and leg iron connections are adjustable. Contoured leg irons help position gaffs securely and comfortably. The replaceable gaffs firmly attach to the leg iron with a center pin and two TORX® screws. High-grade leather climber pads are cushioned for maximum comfort.