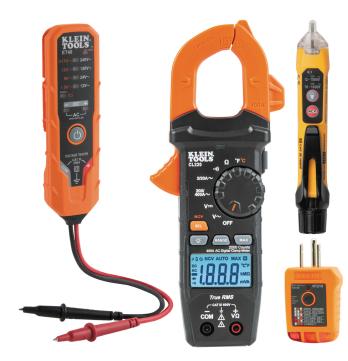

## Premium Meter Electrical Test Kit

The CL220VP Premium Meter Electrical Test Kit from Klein Tools is designed with optimum reliability and safety in mind. Kit comes with 1 clamp meter and 3 testers for a variety of applications and all stored within a convenient padded pouch. The CL220 is an auto-ranging 400 Amp clamp meter that measures AC current, AC/DC voltage, and temperature. The NCVT3P is a dual range non-contact tester with an integrated flashlight for a broad variety of voltage applications from 12 to 1000V AC or 70 to 1000V AC. Test AC and DC voltage at four commonly used ranges with the ET40 Voltage Tester. The RT210 Receptacle Tester detects common wiring problems for Standard and GFCI AC electrical outlets.