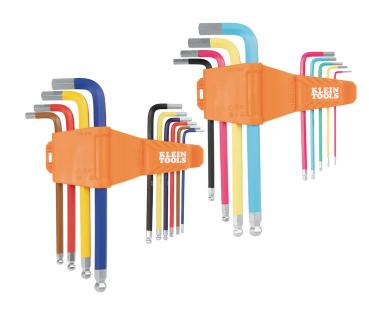

## Powder Coated Long Ball End Hex Key Set, SAE and Metric, 19-Piece

Klein Tools' 19-Key Color-Coded Hex Key Set conveniently consolidates the most popular SAE and metric sizes into one compact caddy. The industrial strength, extended reach ball-end keys are optimal for working at angles up to 25 degrees. Each key is color-coded in powder coating for easy size identification and corrosion resistance.

## **Specifications**

| •                     |                                                                         |                   |                                                                                                                         |
|-----------------------|-------------------------------------------------------------------------|-------------------|-------------------------------------------------------------------------------------------------------------------------|
| Туре:                 | L-Style Hex Key Set                                                     | Application:      | Tightening or Loosening Screws or Hex Bolts                                                                             |
| Special Features:     | Color-Coded                                                             | Overall Length:   | 7" (17.8 cm)                                                                                                            |
| Overall Height:       | 1.12" (2.8 cm)                                                          | Overall Width:    | 6.22" (15.8 cm)                                                                                                         |
| Material:             | CR-V Steel                                                              | Finish:           | Powder Coated                                                                                                           |
| Color:                | Orange                                                                  | Key Lengths:      | 3" to 7" (7.6 to 17.8 cm)                                                                                               |
| Measurement Standard: | SAE, Metric                                                             | Size:             | 3/32", 7/64", 1/8", 9/64", 5/32", 3/16", 7/32"<br>1/4", 5/16", 3/8",1.5mm, 2mm, 2.5mm,<br>3mm, 4mm, 5mm, 6mm, 8mm, 10mm |
| End:                  | Ball                                                                    | Number of Pieces: | 19                                                                                                                      |
| Included:             | (10) Fractional Inch-Sized Keys, Caddy, (9)<br>Metric-Sized Keys, Caddy | Weight:           | 25 oz (708 g)                                                                                                           |