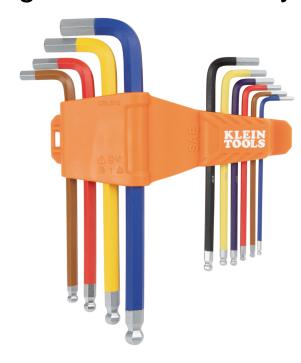

## Powder Coated Long Ball-End Hex Key Set, SAE, 10-Piece

Klein Tools' 10-Key Color-Coded Hex Key Set conveniently consolidates the most used sizes into one compact case. Each key is color-coded in powder coating for easy size identification and corrosion resistance. The flexible folding case ensures easy access to keys while providing sleek and adaptable storage options when interlocking SAE and MM cases together.