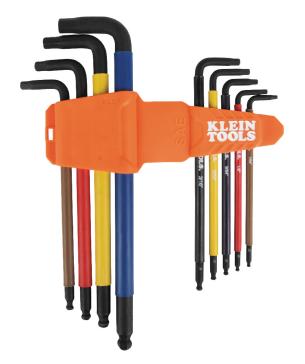

## Color-Coded Extra-Long L Style Hex Key Caddy Set, SAE, 9-Piece

Klein Tools' 9-Key Color-Coded Hex Key Set conveniently consolidates the most popular SAE sizes into one compact caddy. The industrial strength, extended reach ball-end keys are optimal for working at angles up to 25 degrees. The round shanks with plastic sleeve provide enhanced comfort during prolonged use.

## **Specifications**

| Туре:                 | Caddy Set                                      | Application:      | Tightening or Loosening Screws or Hex<br>Bolts               |
|-----------------------|------------------------------------------------|-------------------|--------------------------------------------------------------|
| Special Features:     | Color-Coded, Round Shaft, Extra-Long           | Overall Length:   | 9.28" (23.6 cm)                                              |
| Overall Height:       | 1.24" (3.1 cm)                                 | Overall Width:    | 3.85" (9.8 cm)                                               |
| Material:             | Steel                                          | Finish:           | Black Phosphate                                              |
| Color:                | Orange                                         | Key Lengths:      | 4.5" to 8.78" (11.4 to 22.3 cm)                              |
| Measurement Standard: | SAE                                            | Size:             | 7/64" 1/8", 9/64", 5/32", 3/16", 7/32", 1/4",<br>5/16", 3/8" |
| End:                  | Ball                                           | Number of Pieces: | 9                                                            |
| Included:             | 7/64", 1/8", 9/64", 5/32", 3/16", 7/32", 1/4", | Weight:           | 1.48 lb (0.67 kg)                                            |

5/16", 3/8"