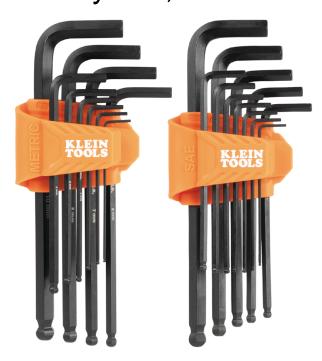

## Long Ball End Hex Key Set, SAE and Metric, 22-Piece

## **Specifications**

| Туре:                 | L-Style Hex Key Wrench Set                                               | Application:      | Tightening or Loosening Screws or Hex<br>Bolts                                                                                  |
|-----------------------|--------------------------------------------------------------------------|-------------------|---------------------------------------------------------------------------------------------------------------------------------|
| Special Features:     | Twist-to-Lock Case                                                       | Overall Length:   | 7" (17.8 cm)                                                                                                                    |
| Overall Height:       | 1.12" (2.8 cm)                                                           | Overall Width:    | 3.1" (7.9 cm)                                                                                                                   |
| Material:             | CR-V Steel                                                               | Finish:           | Black Phosphate                                                                                                                 |
| Color:                | Black                                                                    | Key Lengths:      | 3" to 7" (7.6 to 17.8 cm)                                                                                                       |
| Measurement Standard: | SAE, Metric                                                              | Size:             | 1/16, 5/64, 3/32, 7/64, 1/8, 9/64, 5/32, 3/16, 7/32, 1/4, 5/16, 3/8-Inch, 1.5mm, 2mm, 2.5mm, 3mm, 4mm, 5mm, 6mm, 7mm, 8mm, 10mm |
| End:                  | Ball                                                                     | Number of Pieces: | 22                                                                                                                              |
| Included:             | (12) Fractional Inch-Sized Keys, Caddy,<br>(10) Metric-Sized Keys, Caddy | Weight:           | 1.68 lb (0.8 kg)                                                                                                                |