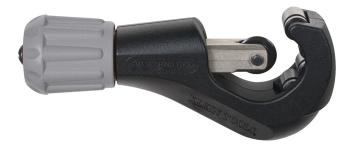

## **Conduit Scoring Tool**

The Klein Tools Electrician's Conduit Scoring Tool is easy-to-use and features a patented scoring wheel that eliminated spiraling and allows for clean conduit snaps for 1-Inch conduit. Compact, enclosed design for use on job sites. Four roller tracks specifically designed for professional use.

## **Specifications**

Cutting Capacity: Scores 1.

Scores 1/2", 3/4", 1" (12.7, 19.1, 25.4 mm) EMT Conduit

Overall Length:

6" (15.2 cm)

Weight:

1.3 lb (0.6 kg)