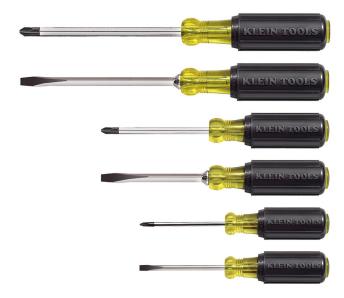

## Screwdriver Set, Slotted and Phillips, 6-Piece

The Klein Tools 6-Piece Screwdriver Set with Slotted and Phillips drivers is the perfect general-purpose set of the most frequently used drivers. Included are, 3/16-Inch cabinet tip (601-3), 1/4-Inch and 5/16-Inch keystone tip (600-4 and 600-6), and #1, #2 and #3 Phillips tip (603-3, 603-4 and 603-6) screwdrivers. The premium chrome-plated drivers are heat treated for durability, and covered in cushioned grips for comfort.

## **Specifications**

| Special Features: | Tip-Ident® Identifies Screwdriver Type and Tip Orientation | Included:     | 601-3, 600-4, 600-6, 603-3, 603-4, 603-6 |
|-------------------|------------------------------------------------------------|---------------|------------------------------------------|
| Magnetic:         | No                                                         | Insulated:    | No                                       |
| Material:         | Steel                                                      | Handle Color: | Black                                    |
| Weight:           | 1.5 lb (0.7 kg)                                            |               |                                          |