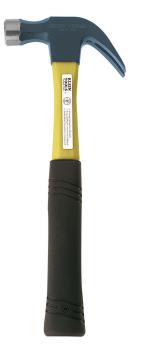

## Curved-Claw Hammer, 20-Ounce, Heavy-Duty

Klein Tools Curved Claw Hammer has a durable plastic-alloy jacketing helps to protect the neck from fraying and splintering if incorrectly struck or overstruck. It has a high-strength fiberglass shaft that absorbs shock and keeps head tight. Hammer comes with a comfortable, perforated neoprene grip.

## **Specifications**

| Application: | Hammering and Demolition | Overall Length: | 14" (35.6 cm)   |
|--------------|--------------------------|-----------------|-----------------|
| Head Weight: | 20.0 oz (567 g)          | Weight:         | 2.0 lb (0.9 kg) |