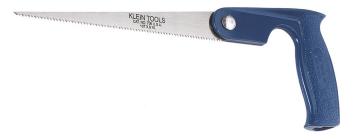

## Magic-Slot Compass Saw with 8-Inch Blade

Magic-Slot design allows fast blade changing without removing thumbscrew. Strong, lightweight handle is contoured for comfort. High-quality carbon steel 8 in. blade has 10 teeth per inch for general-purpose use.

## **Specifications**

| Teeth Per Inch: | 10          | Blade Length: | 8" (20.3 cm)    |
|-----------------|-------------|---------------|-----------------|
| Overall Length: | 13" (33 cm) | Weight:       | 1.2 lb (0.5 kg) |