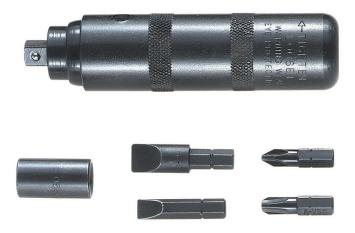

## Impact-Driver Screwdriver, Reversible, 6-Piece

Klein Tools' Reversible Impact-Driver Set is a rugged, hand-impact driver designed to turn rusted, frozen, or other stubborn screws. The internal, springloaded, helical design transforms the impact of a hammer blow up to 200 ft.-lbs. of shock torque. It can also be used with 3/8-Inch square-drive impact sockets.

## **Specifications**

| Phillips Bits:  | #2, #4                         | Nut Driver Sizes: | 5/16"                                                                  |
|-----------------|--------------------------------|-------------------|------------------------------------------------------------------------|
| Slotted Bits:   | 5/16" (7.9 mm), 1/2" (12.7 mm) | Included:         | Impact Driver; 4 Hex Bits; 3/8" (1 cm)<br>Square Drive Fitting Adapter |
| Overall Length: | 10.6" (26.9 cm)                | Weight:           | 2.2 lb (1.0 kg)                                                        |