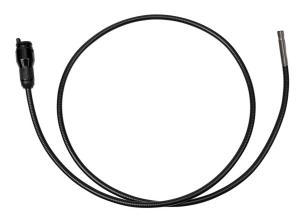

## Gooseneck Camera, 6 mm X 1 m

Smaller footprint when penetrating walls and panels. Gooseneck design for greater control and versatility. IP67 waterproof and dustproof. Bright 4-LED work light. Includes camera attachments: mirror, magnet and camera guide. Compatible with the ET500 and ET510 Borescopes. Also compatible with the 17 mm x 1 m extension (Cat. No. 69455).

## **Specifications**

| Overall Length: | 3.28' (1.0 m)  | Overall Height: | 2.2" (8.4 cm)              |
|-----------------|----------------|-----------------|----------------------------|
| Overall Width:  | 0.23" (0.6 cm) | Dimensions:     | 6 mm x 1 m (0.23" x 3.28') |
| Weight:         | 3.4 oz (95 g)  |                 |                            |