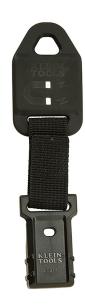

## Rare-Earth Magnetic Hanger, with Strap

Magnetic hanger for use with Klein Tools' CL120, CL220, CL320, CL390, CL600, CL700, CL800, CL900, ET600, MM325, MM420, MM720, and some older models. The strong magnet attaches securely to metal surfaces. Klein Tools' Test and Measurement product line was exclusively designed from the ground up by electricians for electricians.

## **Specifications**

| Application: | Electrician's Multimeters and Select Clamps | Special Features: | Rare-Earth Magnets                                                                                              |
|--------------|---------------------------------------------|-------------------|-----------------------------------------------------------------------------------------------------------------|
| Material:    | Nylon                                       | For Use With:     | CL120, CL220, CL320, CL390, CL600,<br>CL700, CL800, CL900, ET600, MM325,<br>MM420, MM720, and some older models |
| Weight:      | 1.10 oz (31.0 g)                            |                   |                                                                                                                 |