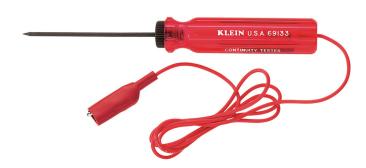

The Klein Tools Continuity Tester quickly reveals shorts or broken circuits in all types of electrical devices and controls. Tests for circuit continuity with power off. The pointed probes gets right to the problem. The handle lights up if the circuit is complete. Bulb for handle is included.