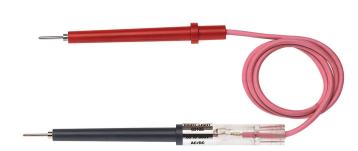

Tests circuits rated from 80 to 600 volts AC/DC. The high-impact, sealed 5-11/16" (144 mm) probes on long 24" (610 mm) leads are convenient for testing motors, fuses, relays, switches, etc. A professional grade electrical tester with the quality you expect from Klein Tools.

## **Specifications**

| Overall Length: | 35" (88.9 cm) | Voltage: | 80 to 600 AC/DC |
|-----------------|---------------|----------|-----------------|
| Lead Length:    | 25" (63.5 cm) | Weight:  | 2.4 oz (69 g)   |