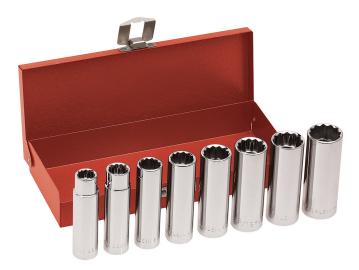

## 1/2-Inch Drive Deep Socket Wrench Set, 8-Piece

8-Piece 1/2-Inch Drive, Deep-Socket Wrench Set. Comes with a red hinged metal box. The set has eight 12-point deep sockets: 1/2-Inch, 9/16-Inch, 5/8-Inch, 11/16-Inch, 3/4-Inch, 13/16-Inch, 7/8-Inch, and 15/16-Inch.

## **Specifications**

| Туре:             | Deep | Special Features: | Long Sockets to Get into Deeper Spaces with Ease            |
|-------------------|------|-------------------|-------------------------------------------------------------|
| Drive Size:       | 1/2" | Socket Size:      | 1/2", 9/16", 5/8", 11/16", 3/4", 13/16", 7/8"<br>and 15/16" |
| Number of Points: | 12   | Weight:           | 4.5 lb (2.1 kg)                                             |