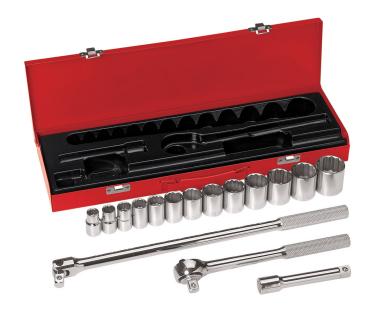

## 1/2-Inch Drive Socket Wrench Set, 16-Piece

Klein Tools' 16-piece Socket Wrench Set features a wide range of socket sizes to cover multiple applications. Durably constructed, these 12-point sockets can withstand rigorous jobsite use. This set comes with a convenient, hinged metal storage box.

## **Specifications**

| Туре:             | Imperial     | Special Features: | Comes with Convenient, Hinged Metal<br>Storage Box                                            |
|-------------------|--------------|-------------------|-----------------------------------------------------------------------------------------------|
| Drive Size:       | 1/2"         | Socket Size:      | 7/16", 1/2", 9/16", 5/8", 11/16", 3/4", 13/16", 7/8", 15/16", 1", 1-1/16", 1-1/8", and 1-1/4" |
| Number of Points: | 12           | Number of Pieces: | 16                                                                                            |
|                   | 2211 (4.44.) |                   |                                                                                               |