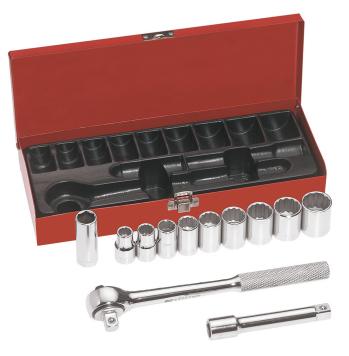

## 1/2-Inch Drive Socket Wrench Set, 12-Piece

This 12-piece Socket Wrench Set includes nine 1/2-Inch drive socket wrenches. Includes 7/16-Inch, 1/2-Inch, 9/16-Inch, 5/8-Inch, 11/16-Inch, 3/4-Inch, 13/16-Inch, 7/8-Inch and 15/16-Inch 12-point sockets plus a 5/8-Inch spark plug socket, one ratchet and a 5-Inch extension. Keep all of pieces together in a compact hinged metal box.

## **Specifications**

| Туре:       | Imperial Sockets Plus Spark Plug, Ratchet Sockets and Extension | Special Features: | Comes with Compact Hinged Metal Box                                                                    |
|-------------|-----------------------------------------------------------------|-------------------|--------------------------------------------------------------------------------------------------------|
| Drive Size: | 1/2"                                                            | Socket Size:      | 7/16", 1/2", 9/16", 5/8", 11/16", 3/4", 13/16",<br>7/8", 15/16" Sockets, and 5/8" Spark Plug<br>Socket |
| Weight:     | 5.4 lb (2.4 kg)                                                 |                   |                                                                                                        |