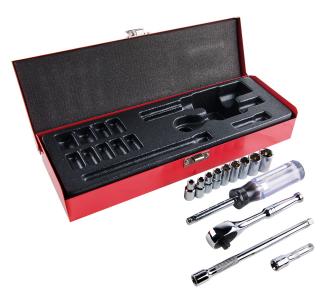

## 1/4-Inch Drive Socket Wrench Set, 13-Piece

This 13-piece Wrench Set includes nine 1/4-Inch drive socket wrenches. Includes 3/16-Inch, 7/32-Inch, 1/4-Inch, 9/32-Inch, 5/16-Inch, 11/32-Inch, 3/8-Inch, 7/16-Inch and 1/2-Inch 6-point sockets plus spinner handle, one ratchet and two extensions. Keep all of pieces together in a compact hinged metal box.

## **Specifications**

| Туре:             | 1/4" Drive 6-Point Socket Set                                | Application:      | Turning Fasteners                                                                 |
|-------------------|--------------------------------------------------------------|-------------------|-----------------------------------------------------------------------------------|
| Special Features: | Keep All Pieces Together in a Compact<br>Hinged Metal Box    | Drive Size:       | 1/4"                                                                              |
| Socket Size:      | 3/16", 7/32" 1/4", 9/32" 5/16", 11/32", 3/8",<br>7/16", 1/2" | Number of Points: | 6                                                                                 |
| Number of Pieces: | 13                                                           | Included:         | (9) 6-Point Sockets, Spinner Handle,<br>Ratchet, (2) Extensions, Hinged Metal Box |
| Weight:           | 2.1 lb (0.9 kg)                                              |                   |                                                                                   |