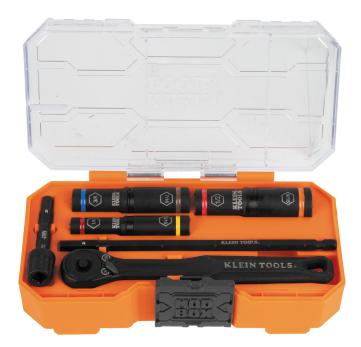

## KNECT<sup>™</sup> Essential Deep-Well Heavy-Duty Flip Socket Set, SAE 7-Piece

This 7-Piece Impact Socket Set features 6 standard sizes in three color-coded sockets. Each impact flip socket features two coaxial spring-loaded sockets in one. Set includes Nested adapters for dual drive (1/4-Inch hex flip socket shaft nests into 3/8-Inch square drive adapter). Also comes with a compact, modular storage system with a clear lid that is compatible with MODbox<sup>™</sup> and stackable with other cases of its similar design.

## **Specifications**

| Туре:             | Socket Set                            | Application:      | Hex Driving                     |
|-------------------|---------------------------------------|-------------------|---------------------------------|
| Special Features: | Flip Feature, Nested Adapter          | Overall Length:   | 7" (17.8 cm)                    |
| Overall Height:   | 1.63" (4.1 cm)                        | Overall Width:    | 3.45" (8.8 cm)                  |
| Material:         | Impact-Rated Steel                    | Drive Size:       | 1/4", 3/8"                      |
| Socket Size:      | 1/4", 5/16", 3/8", 7/16", 1/2", 9/16" | Number of Pieces: | 6                               |
| Standard:         | SAE                                   | Included:         | (3) Sockets, (2) Adapters, Case |
| Weight:           | 1.22 lb (0.6 kg)                      |                   |                                 |