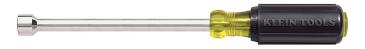

## 5/8-Inch Hollow Shaft Nut Driver 6-Inch Shaft

The full hollow shaft design facilitates work on stacked circuit boards or other long bolt or stud applications. Klein's exclusive Cushion-Grip<sup>™</sup> handle offers greater torque and outstanding comfort. The patented Tip- Ident® quickly identifies nut driver and size.

## **Specifications**

| Measurement Standard: | SAE               | Nut Driver Sizes: | 5/8"           |
|-----------------------|-------------------|-------------------|----------------|
| Magnetic:             | Νο                | Shaft Length:     | 6" (15.2 cm)   |
| Insulated:            | Νο                | Color Code:       | Yellow         |
| Overall Length:       | 11.375" (28.9 cm) | Weight:           | 6.4 oz (181 g) |