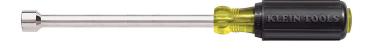

## 3/16-Inch Nut Driver with 6-Inch Hollow Shaft

Get to those deeply recessed nuts and bolts with Klein's nut driver. The comfortable Cushion-Grip™ allows for greater torque and enables tool to be used for hours without fatigue. Featuring Tip-Ident® to help easily identify the nut driver size, and proudly made in the USA.

## **Specifications**

| Measurement Standard: | SAE             | Nut Driver Sizes: | 3/16"        |
|-----------------------|-----------------|-------------------|--------------|
| Magnetic:             | No              | Shaft Length:     | 6" (15.2 cm) |
| Insulated:            | No              | Color Code:       | Black        |
| Overall Length:       | 9.75" (24.8 cm) | Weight:           | 4 oz (113 g) |