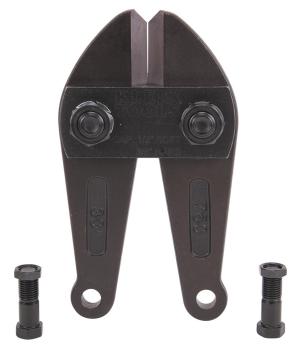

## Replacement Head for 30-Inch Bolt Cutter

This replacement blade works with the 30-Inch (76.2 cm) Steel Handle Bolt Cutter (Cat. No. 63330). Cuts soft, medium, and hard metals. Forged, alloy tool steel is precision ground for sure, efficient cutting and long life.

## **Specifications**

| Туре:                               | Replacement Head for Bolt Cutter Cat. No. 63330 | Soft & Medium Cutting Max Capacity: | Up to Brinell 300, Rockwell C31         |
|-------------------------------------|-------------------------------------------------|-------------------------------------|-----------------------------------------|
| Hard Material Cutting Max Capacity: | Up to Brinnell 400, Rockwell C42                | Application:                        | Cutting Soft, Medium and Hard Materials |
| Special Features:                   | One Adjustment Realigns Cutting Edges           | Jaw Material:                       | Forged, Alloy Tool Steel                |
| For Use With:                       | 63330                                           | Weight:                             | 3.1 lb (1.4 kg)                         |