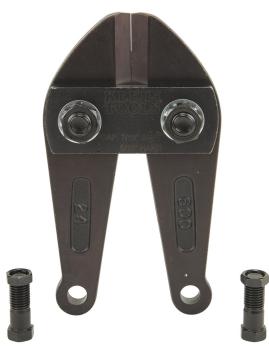

## Replacement Head for 24-Inch Bolt Cutter

This replacement blade works with the 24-Inch (61 cm) Steel Handle Bolt Cutter (Cat. No. 63324). Cuts soft, medium, and hard metals. Forged, alloy tool steel is precision ground for sure, efficient cutting and long life.

## **Specifications**

| Туре:                               | Replacement Head for Bolt Cutter Cat. No. 63324 | Soft & Medium Cutting Max Capacity: | Up to Brinell 300,k Rockwell C31     |
|-------------------------------------|-------------------------------------------------|-------------------------------------|--------------------------------------|
| Hard Material Cutting Max Capacity: | Up to Brinell 400, Rockwell C42                 | Application:                        | Cutting Soft, Medium and Hard Metals |
| Special Features:                   | One Adjustment Realigns Cutting Edges           | For Use With:                       | 63324                                |
| Weight:                             | 1.9 lb (0.9 kg)                                 |                                     |                                      |