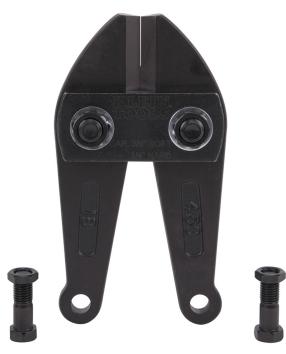

## Replacement Head for 18-Inch Bolt Cutter

This replacement blade works with the 18-Inch (45.7 cm) Steel Handle Bolt Cutter (Cat. No. 63318). Cuts soft, medium, and hard metals. Forged, alloy tool steel is precision ground for sure, efficient cutting and long life.

## **Specifications**

| Туре:                               | Replacement Head for Bolt Cutter Cat. No. 63318 | Soft & Medium Cutting Max Capacity: | Up to Brinell 300, Rockwell C31                                                                                         |
|-------------------------------------|-------------------------------------------------|-------------------------------------|-------------------------------------------------------------------------------------------------------------------------|
| Hard Material Cutting Max Capacity: | Up to Brinell 400, Rockwell C42                 | Application:                        | Cutting Soft and Medium Materials up to<br>Brinell 300, Rockwell C31; Hard Materials<br>up to Brinell 400, Rockwell C42 |
| Special Features:                   | One Adjustment Realigns Cutting Edges           | Jaw Material:                       | Steel                                                                                                                   |
| For Use With:                       | 63318                                           | Overall Length:                     | 5.125" (13 cm)                                                                                                          |
| Weight:                             | 1.2 lb (0.6 kg)                                 |                                     |                                                                                                                         |