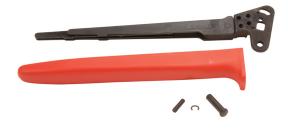

## Replacement Fixed Handle Set for Pre-2017 Cat. No. 63750

Replacement Fixed Handle Set. For use with Klein's 63750 Ratcheting Cable Cutter (pre-2017 Edition). Set includes fixed bottom handle assembly, grooved fastener for stopper pawl, moveable handle pivot pin and snap ring.