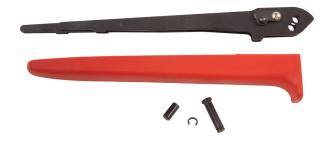

## Replacement Moving Handle Set for Pre-2017 No. 63750

Replacement Moving Handle Set. For use with Klein's 63750 Ratcheting Cable Cutter (pre-2017 Edition). Includes moveable top handle assembly, pivot cylinder for main ratchet pawl, moveable handle pivot pin, snap ring.