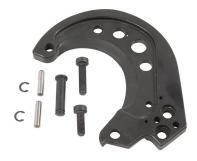

## Fixed Blade Set for Pre-2017 Edition Cat. No. 63750

Replacement Fixed Blade Set. for use with Klein's 63750 Ratcheting Cable Cutter (pre-2017 Edition). Set includes fixed cutting blade, 2 grooved fasteners, 2 hex socket screws, moveable handle pivot pin, snap ring. Hardened steel cutting blades for lasting strength and sharpness.