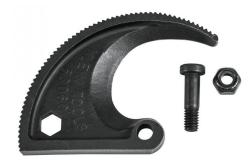

## Moving Blade Set for Pre-2017 Edition Cat. No. 63060

Set includes moveable cutting blade, fulcrum cutter screw, lock nut for fulcrum cutter screw. for use with Cable Cutter Cat. No. 63060 purchased before August, 2017. for cutting Copper and Aluminum Cables. Patented 2 Step Ratchet Mechanism.