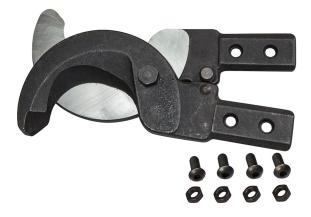

## Replacement Cable Cutter Head for 63045

Replacement cable cutter head for 32-Inch (813 mm) standard cable cutter. Make a clean, even cut for ease in fitting lugs and terminals. Heavy-duty pins in head serve as blade-stops.