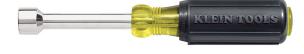

## 7/16-Inch Hollow Nut Driver, 3-Inch, Cushion-Grip™

Klein has the nut drivers professionals demand to get the job done. The full hollow shaft facilitates work on stacked circuit boards or other long bolt applications. Premium chrome-plated for smooth feel and corrosion resistance. The handle end is color coded for easy identification. The patented Tip-Ident® quickly identifies nut driver and size.

## **Specifications**

| Nut Driver Sizes: 7/16" Magnetic:   | No               |
|-------------------------------------|------------------|
|                                     |                  |
| Shaft Length: 3" (7.6 cm) Material: | Steel            |
| Insulated: No Handle Material:      | : Rubber         |
| Color Code: Brown Overall Length:   | 7.313" (18.6 cm) |