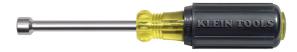

## Catalog No. 630-5/16M

## 5/16-Inch Nut Driver with Hollow Shaft

The full hollow shaft design with Rare-Earth magnetic tip facilitates work on hard to reach bolt applications. Klein's exclusive Cushion-Grip<sup>™</sup> handle offers greater torque and outstanding comfort. The patented Tip- Ident® quickly identifies nut driver and size.

## **Specifications**

| Measurement Standard: | SAE             | Nut Driver Sizes: | 5/16"         |
|-----------------------|-----------------|-------------------|---------------|
| Magnetic:             | Νο              | Shaft Length:     | 3" (7.6 cm)   |
| Insulated:            | No              | Color Code:       | Yellow        |
| Overall Length:       | 6.75" (17.2 cm) | Weight:           | 3.2 oz (91 g) |