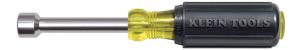

## Catalog No. 630-1/2M

## Nut Driver, 1/2-Inch Magnetic Tip, 3-Inch Shaft

The full hollow shaft design with Rare-Earth magnetic tip facilitates work on hard to reach bolt applications. Klein's exclusive Cushion-Grip<sup>™</sup> handle offers greater torque and outstanding comfort. The patented Tip- Ident® quickly identifies nut driver and size.

## **Specifications**

| Measurement Standard: | SAE              | Nut Driver Sizes: | 1/2"         |
|-----------------------|------------------|-------------------|--------------|
| Magnetic:             | Yes              | Shaft Length:     | 3" (7.6 cm)  |
| Insulated:            | No               | Color Code:       | Red          |
| Overall Length:       | 7.313" (18.6 cm) | Weight:           | 4 oz (113 g) |